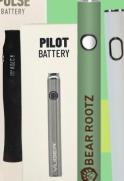

## **Browse our Vape Batteries**

A quality vape battery is a must for an enjoyable vaping experience! We have a selection of batteries to choose from. We carry vape batteries built to last, with multiple heat settings to customize each puff, & options like button-activated and breath-activated technology!

#### Vuber Pulse Battery Kit

A great battery option for the serious vape enthusiast. Heat auto-adjusts for the best pull. Lifetime warranty. Button activated. "Never-burn" technology.

#### **Vuber Pilot Battery**

Button activated. 3 heat settings for to enhance your experience. Lifetime warranty. Great battery that is long lasting!

#### Bear Rootz Sol + Ray Batteries

\$9.99

\$15.99

\$49.99

Compatible with 510 **Thread Vape** Cartridges

Button & breath heat activating options! The button activated battery has 3 heat settings. A great cost effective option for beginners & experiences consumers alikel