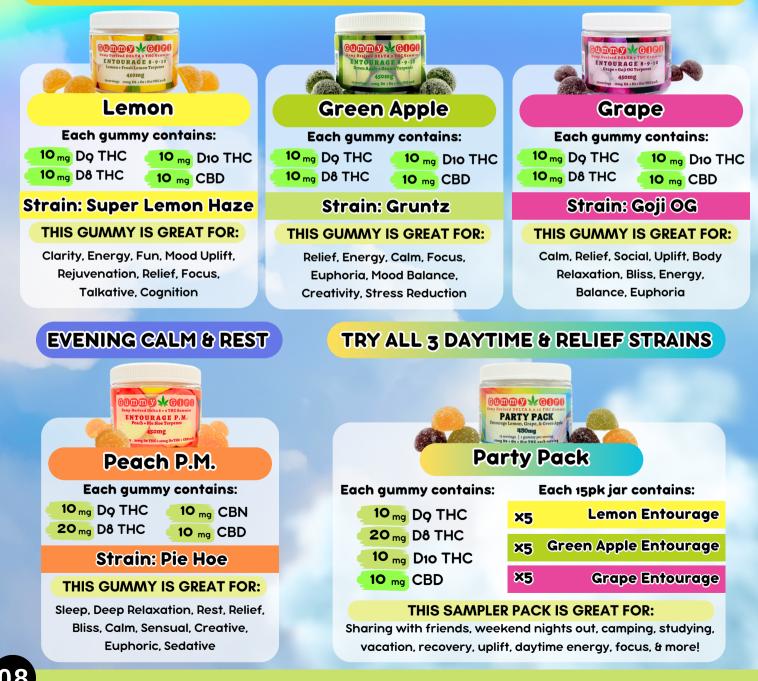

# **AWARD WINNING ENTOURAGE THC GUMMIES**

## Our strongest THC gummies with 30mg total THC per gummy

#### Always Vegan, Always Organic, Always Gluten-Free, & Always Fun!

This gummy series is named after the phenomenon called "The Entourage Effect" which describes the fact that when more than one cannabinoid is present together in a product, it creates a more potent & bio-available effect. This means: these gummies are STRONG!

# price: \$34.99

15 gummies per jar 1 gummy per serving

VEGAN

## DAYTIME ENERGY, MOOD BALANCE, & RELIEF

Find out more about the differences between D8, D9, & D10THC on pg. 20!