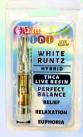

# WHITE RUNTZ

This tasty & balanced strain has a mellow, relaxed body effect while offering a gentle mood lift. This is a great relief strain with a head-in-the-clouds euphoria!

SATIVA-

HYBRID