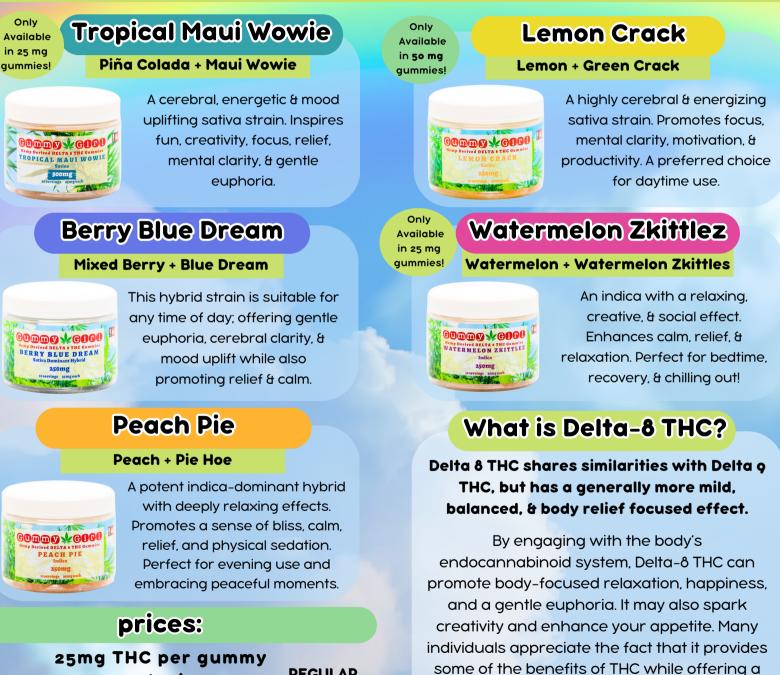

# **AWARD WINNING DELTA 8 THC GUMMIES**

Gummy Girl Delta & THC gummies come in regular strength (25mg) & extra strength (50mg) options for beginner and experienced users alike! Infused with Delta & THC, these organic gummies are perfect for those looking for a body-focused effect. These gummies are a popular option for those looking for relief, recovery, mood uplift, & calm.

• All of our organic gummies are infused with organic terpenes. Terpenes enhance the overall taste and aroma of our gummies while steering their effects, such as relaxation, focus, and mood enhancement, depending on the strain! Gummy Girl gummies provide a convenient way to enjoy the benefits of terpenes and THC, in a delicious, vegan, organic gummy.

10 pack: \$19.99 20 pack: \$34.99 REGULAR STRENGTH

more manageable & balanced experience.

VEGAN

50mg THC per gummy 10 pack: \$34.99 20 pack: \$59.99

EXTRA STRENGTH Gummy & Gfici