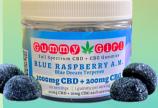

# **Blue Raspberry A.M.**

#### 50mg CBD + 10mg CBG Gummies

Strain: BLUE DREAM

A great choice for relief, uplift, cognition, & calm. The CBD + CBG combo greatly enhances this gummy's relief capabilities!