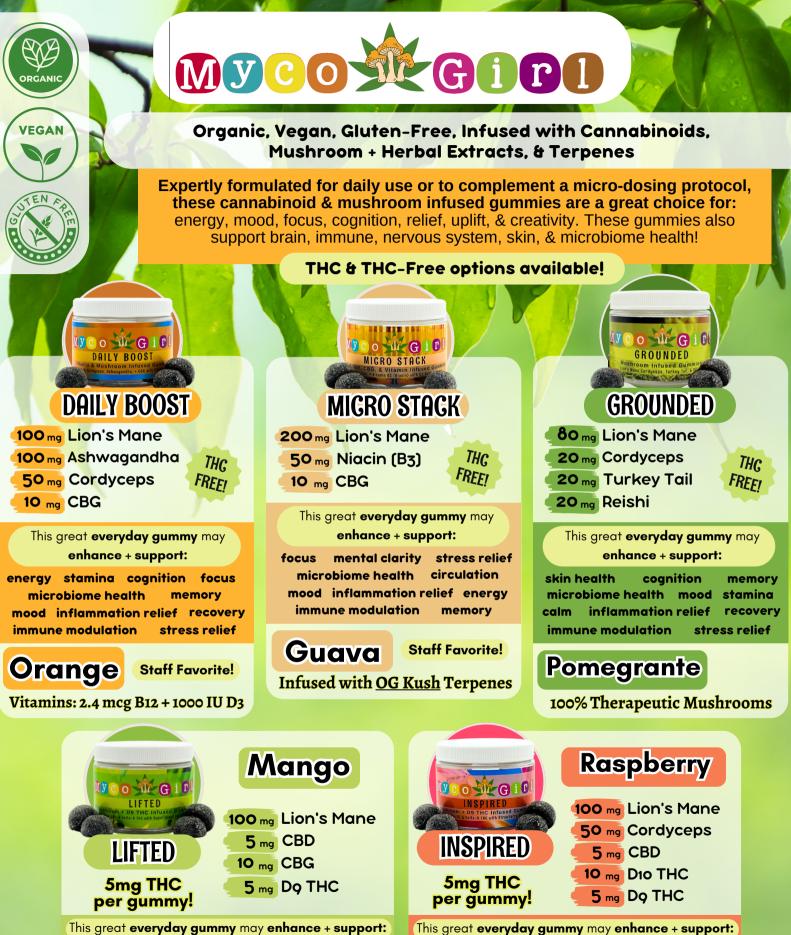

# Myco Girl

GROUNDED

30 pk. \$29.99

one size

**CORDYCEPS** 

Supports energy and

Has been traditionally

high altitude activities

used for strenuous,

Supports a healthy &

balanced immune

Cordyceps may have

oxygen uptake.

supporting higher

endurance levels.

Great energy,

the effect of increased

motivation & stamina

boost for all walks of

stamina

system

## **THC-FREE GUMMIES**

MICRO STACK 30 pk. \$29.99

**DAILY BOOST** \$29.99 30 pk.

\$4.99 3 pk.

#### 3 pk. \$4.99

# THC-INFUSED GUMMIES

LIFTED **INSPIRED** 15 pk. \$29.99 15 pk. \$29.99 5 pk. \$9.99 \$9.99 5 pk.

## ASHWAGANDHA

- KSM-66 is one of the most bioavailable organic ashwagandha extracts on the market
- Can be helpful in reducing the symptoms of acute + chronic stress & anxiety
- Famously utilized as a reproductive system tonic
- Known for its aphrodisiac & sexual enhancement properties
- Has been shown to enhance memory & cognitive function
- Supports immune system health
- Promotes endurance, strength, muscle size & muscle recovery rate

# LION'S MANE

- Nootropic qualities that enhance brain performance
- May enhance mental clarity + focus
- Ideal for anyone seeking cognition, memory, & mood support
- Supports a healthy nervous system
- Supports a healthy & balanced immune system
- Contains polysaccharides that are beneficial to the gut microbiome
- Antioxidant & antiinflammatory properties
- Lion's Mane mushroom . may have anxiolytic actions, making this a great supplement for those who need calm

#### REISHI

What is Micro-dosing?

Micro-dosing involves consuming very low doses of mushrooms or

THC to achieve therapeutic effects such as enhanced mood,

creativity, focus, relief, or overall well-being, without experiencing

the intoxication typically associated with larger servings.

- Supports optimal function & regulation of the immune system
- Supports liver & cardiovascular health
- Known as an antiaging remedy
- Rich in antioxidants, minerals, & micronutrients that are beneficial to the body
- Promotes health & optimal function of nervous system
- · Powerful antiinflammatory effect

# TURKEY TAIL

- Supports & nourishes a healthy microbiome
- **Rich in antioxidants**, • vitamins, minerals, & micronutrients
- May support blood sugar balance
- Supports a healthy • immune system
- Has anti-microbial • properties
- Promotes health & optimal function of nervous system
- Supports healthy skin
- Known for **anti-aging** benefits