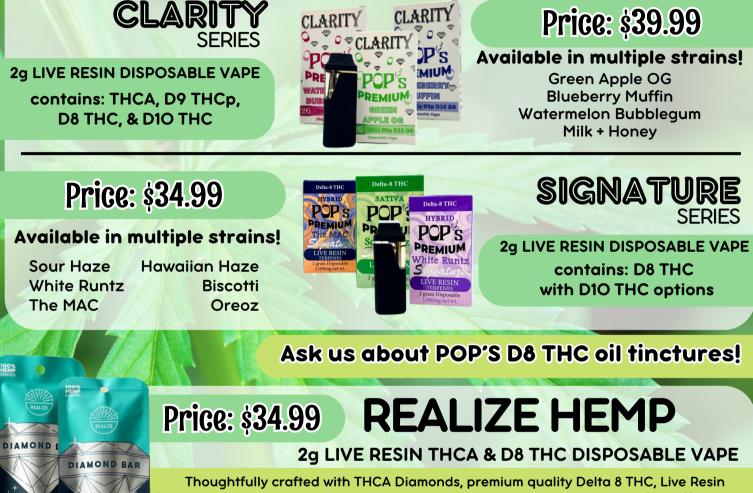

# **THCA FLOWER & PRE-ROLLS**

# **ENJOY HEMP**

# Indoor Top Shelf 100% Pure THCA Hemp Flower

ENJOY's THCA flower is indoor grown, top shelf, & 100% pure THCA flower (NOT infused). THCA is the raw form of Delta-9 THC, the intoxicating cannabinoid most commonly associated with cannabis. Once pure THCA combusts, it converts into Delta-9 THC. Light it up & enjoy!

# 2g THGA Flower Pre-Roll Tubes \$19.99

Each tube comes with 2 THCA prerolls; each pre-roll comes packed with 1 gram of flower!

Strawberry Cough (Sativa): energetic, uplifting, chatty, upbeat, fun **Blueberry AK (Hybrid):** upbeat, euphoric, calm, balanced Strawnana (Indica): peaceful, relaxed, calm, body relief

# Pure THGA Diamond-Infused Pre-Roll Tubes:

Each tube comes with 2 THCA pre-rolls; each pre-roll comes packed with 1 gram of flower & is also infused with 100% pure THCA Diamond dabs for extra high potency!

**Pineapple Express (Sativa):** creative, energetic, uplifting, fun Sunset Sherbert (Hybrid): giggly, balanced calm & uplift, happy Grape Ape (Indica): sleepy, care-free, mind & body relief

\$**24.99** 

# **3.5g THCA Flower Jars**

eniou

UPERCHARGED

3.5 grams of 100% pure THCA flower per jar. Available in 6 classic strain options:

enjoy

UTOPIA

#### Sour-Diesel:

SATIVA

HYBRID

INDICA

| focus, productivity, fast acting energy     |
|---------------------------------------------|
| Lemon Cake:                                 |
| stress relief, uplifting, energetic         |
| Runtz:                                      |
| long lasting euphoric and uplifting effects |
| Blue Dream:                                 |
| calm, creative, giggly, balanced            |
| Girl Scout Cookies:                         |
| Happy, hungry, body & stress relief         |

**OG Kush:** 

stress relief, sleepy, euphoric

# **BEARLY LEGAL HEMP**

100% American-grown hemp cigarettes, naturally hybrid terpene profile that creates a balanced & versatile effect. Available in 2 options:

| D8-THC + CBD 20pk Hemp Smokes                                          | \$8.99 |
|------------------------------------------------------------------------|--------|
| 50mg THC + 50mg CBD per smoke. 20 pack. 1000mg THC + CBD each per pack |        |

#### **THCA 10pk Cannabis Cigarettes**

\$19.99 1,400mg combined THCA + minor cannabinoids per pack. 10 pack. 20% THC.