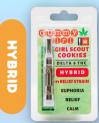

#### strain is great for pain, calm uplift, & balancing out appetite.

|     | Colora and  |
|-----|-------------|
|     | GUDDA       |
|     | 1000 IX     |
| < 1 | GRUNTZ      |
| ••  | DELTA S THC |
|     | HYBRID      |
|     | BALANCED    |
|     | RELIEF      |
|     | EUPHORIA    |
|     | FOCUS       |

# Gruntz

A fruity-diesel strain that is great for energetic relief. Stay uplifted, euphoric, & focused with this strain!

**Girl Scout Cookies** 

This euphoric & relieving

Pair with our Green Apple Entourage gummies! pg. 8

| INDICA |            |
|--------|------------|
|        | RELAXATION |
|        | CALM       |

## **Blackberry Kush**

Deep mental & body relaxation. Great for pain relief, stress relief, and sleep!

Pair with our Blackberry P.M. CBD gummies! pg. 18