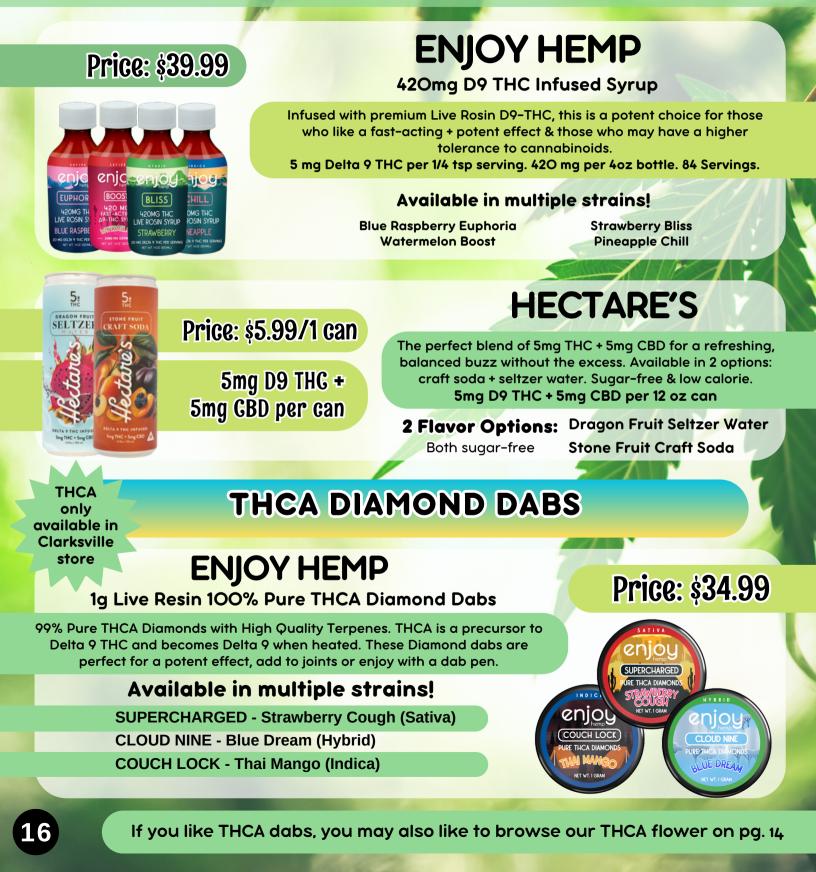

# THC INFUSED SOCIAL TONICS

# NANO THC INFUSED CANNABIS SYRUPS

Elevate your social gatherings with this tantalizing infusion that brings a unique twist to your drink experience. Unwind, indulge, and savor the perfect balance of relaxation and deliciousness. Cheers to a new level of enjoyment!

# EARTHY BROWNS

THC + CBD High Potency Local KY Honey

Experience the therapeutic benefits of D9 THC + CBD combined in delicious 100% local KY honey! Available in natural & ginger flavors. Serving size: 1/2 tsp **1 serving contains 8.5mg D9 THC + 10mg CBD** 

\$39.99

500mg CBD + 408mg D9 THC per jar

**REALIZE: ADIOS** 

**High Potency D9 THC Cookies** 